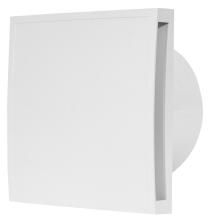

## **ELECTRIC FANS**

| Article  | Ean           | Description                                                     | Quantity in box |
|----------|---------------|-----------------------------------------------------------------|-----------------|
|          |               | Electric fans                                                   |                 |
| EET100   | 4750492008805 | electric fan E-EXTRA, Ø100mm with cover                         | 8               |
| EET100A  | 4750492012581 | electric fan E-EXTRA, Ø100mm with cover, anthracite             | 8               |
| EET100G  | 4750492008812 | electric fan E-EXTRA, Ø100mm with cover, gold                   | 8               |
| EET100HT | 4750492009048 | electric fan E-EXTRA, Ø100mm with cover, timer, humidity sensor | 8               |
| EET100S  | 4750492008843 | electric fan E-EXTRA, Ø100mm with cover, silver                 | 8               |
| EET100T  | 4750492008874 | electric fan E-EXTRA, Ø100mm with cover, timer                  | 8               |
| EET100TG | 4750492009086 | electric fan E-EXTRA, Ø100mm with cover, timer, gold            | 8               |
| EET100TS | 4750492009055 | electric fan E-EXTRA, Ø100mm with cover, timer, silver          | 8               |
| EET125   | 4750492008782 | electric fan E-EXTRA, Ø125mm with cover                         | 8               |
| EET125A  | 4750492012598 | electric fan E-EXTRA, Ø125mm with cover, anthracite             | 8               |
| EET125G  | 4750492008829 | electric fan E-EXTRA, Ø125mm with cover, gold                   | 8               |
| EET125HT | 4750492009031 | electric fan E-EXTRA, Ø125mm with cover, timer, humidity sensor | 8               |

## **ELECTRIC FANS**