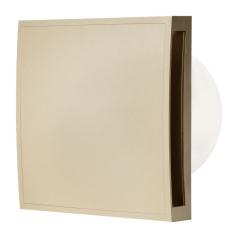

## **ELECTRIC FANS**

| Article  | Ean           | Description                                                     | Quantity in box |
|----------|---------------|-----------------------------------------------------------------|-----------------|
|          |               | Electric fans                                                   |                 |
| EET100   | 4750492008805 | electric fan E-EXTRA, Ø100mm with cover                         | 8               |
| EET100A  | 4750492012581 | electric fan E-EXTRA, Ø100mm with cover, anthracite             | 8               |
| EET100G  | 4750492008812 | electric fan E-EXTRA, Ø100mm with cover, gold                   | 8               |
| EET100HT | 4750492009048 | electric fan E-EXTRA, Ø100mm with cover, timer, humidity sensor | 8               |
| EET100S  | 4750492008843 | electric fan E-EXTRA, Ø100mm with cover, silver                 | 8               |
| EET100T  | 4750492008874 | electric fan E-EXTRA, Ø100mm with cover, timer                  | 8               |
| EET100TG | 4750492009086 | electric fan E-EXTRA, Ø100mm with cover, timer, gold            | 8               |
| EET100TS | 4750492009055 | electric fan E-EXTRA, Ø100mm with cover, timer, silver          | 8               |
| EET125   | 4750492008782 | electric fan E-EXTRA, Ø125mm with cover                         | 8               |
| EET125A  | 4750492012598 | electric fan E-EXTRA, Ø125mm with cover, anthracite             | 8               |
| EET125G  | 4750492008829 | electric fan E-EXTRA, Ø125mm with cover, gold                   | 8               |
| EET125HT | 4750492009031 | electric fan E-EXTRA, Ø125mm with cover, timer, humidity sensor | 8               |

## **ELECTRIC FANS**