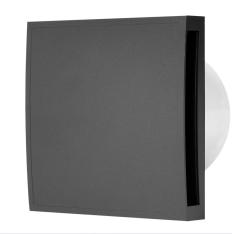

## **ELECTRIC FANS**

| Article  | Ean           | Description                                                     | Quantity in box |
|----------|---------------|-----------------------------------------------------------------|-----------------|
|          |               | Electric fans                                                   |                 |
| EET100   | 4750492008805 | electric fan E-EXTRA, Ø100mm with cover                         | 8               |
| EET100A  | 4750492012581 | electric fan E-EXTRA, Ø100mm with cover, anthracite             | 8               |
| EET100G  | 4750492008812 | electric fan E-EXTRA, Ø100mm with cover, gold                   | 8               |
| EET100HT | 4750492009048 | electric fan E-EXTRA, Ø100mm with cover, timer, humidity sensor | 8               |
| EET100S  | 4750492008843 | electric fan E-EXTRA, Ø100mm with cover, silver                 | 8               |
| EET100T  | 4750492008874 | electric fan E-EXTRA, Ø100mm with cover, timer                  | 8               |
| EET100TG | 4750492009086 | electric fan E-EXTRA, Ø100mm with cover, timer, gold            | 8               |
| EET100TS | 4750492009055 | electric fan E-EXTRA, Ø100mm with cover, timer, silver          | 8               |
| EET125   | 4750492008782 | electric fan E-EXTRA, Ø125mm with cover                         | 8               |
| EET125A  | 4750492012598 | electric fan E-EXTRA, Ø125mm with cover, anthracite             | 8               |
| EET125G  | 4750492008829 | electric fan E-EXTRA, Ø125mm with cover, gold                   | 8               |
| EET125HT | 4750492009031 | electric fan E-EXTRA, Ø125mm with cover, timer, humidity sensor | 8               |

## **ELECTRIC FANS**