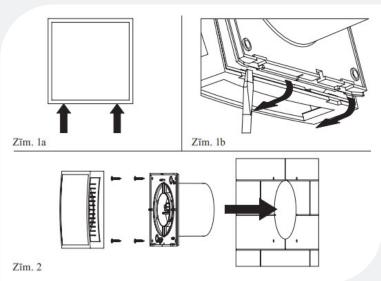

ith cover, anthracite             | 8               |
| EET150G  | 4750492008836 | electric fan E-EXTRA, Ø150mm with cover, gold                   | 8               |
| EET150HT | 4750492009024 | electric fan E-EXTRA, Ø150mm with cover, timer, humidity sensor | 8               |
| EET150S  | 4750492008867 | electric fan E-EXTRA, Ø150mm with cover, silver                 | 8               |
| EET150T  | 4750492008898 | electric fan E-EXTRA, Ø150mm with cover, timer                  | 8               |
| EET150TG | 4750492009109 | electric fan E-EXTRA, Ø150mm with cover, timer, gold            | 8               |
| EET150TS | 4750492009079 | electric fan E-EXTRA, Ø150mm with cover, timer, silver          | 8               |



## **ELECTRIC FANS**





## CONNECTION DIAGRAMS AND ADJUSTMENT









Connection by certified specialist!