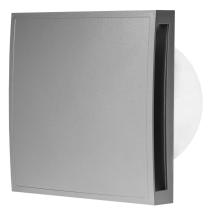

## **ELECTRIC FANS**

| Article  | Ean           | Description                                                     | Quantity in box |
|----------|---------------|-----------------------------------------------------------------|-----------------|
|          |               | Electric fans                                                   |                 |
| EET100   | 4750492008805 | electric fan E-EXTRA, Ø100mm with cover                         | 8               |
| EET100A  | 4750492012581 | electric fan E-EXTRA, Ø100mm with cover, anthracite             | 8               |
| EET100G  | 4750492008812 | electric fan E-EXTRA, Ø100mm with cover, gold                   | 8               |
| EET100HT | 4750492009048 | electric fan E-EXTRA, Ø100mm with cover, timer, humidity sensor | 8               |
| EET100S  | 4750492008843 | electric fan E-EXTRA, Ø100mm with cover, silver                 | 8               |
| EET100T  | 4750492008874 | electric fan E-EXTRA, Ø100mm with cover, timer                  | 8               |
| EET100TG | 4750492009086 | electric fan E-EXTRA, Ø100mm with cover, timer, gold            | 8               |
| EET100TS | 4750492009055 | electric fan E-EXTRA, Ø100mm with cover, timer, silver          | 8               |
| EET125   | 4750492008782 | electric fan E-EXTRA, Ø125mm with cover                         | 8               |
| EET125A  | 4750492012598 | electric fan E-EXTRA, Ø125mm with cover, anthracite             | 8               |
| EET125G  | 4750492008829 | electric fan E-EXTRA, Ø125mm with cover, gold                   | 8               |
| EET125HT | 4750492009031 | electric fan E-EXTRA, Ø125mm with cover, timer, humidity sensor | 8               |

## **ELECTRIC FANS**