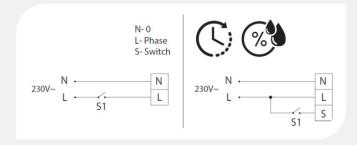

h cover, anthracite             | 8               |
| EET150G  | 4750492008836 | electric fan E-EXTRA, Ø150mm with cover, gold                   | 8               |
| EET150HT | 4750492009024 | electric fan E-EXTRA, Ø150mm with cover, timer, humidity sensor | 8               |
| EET150S  | 4750492008867 | electric fan E-EXTRA, Ø150mm with cover, silver                 | 8               |
| EET150T  | 4750492008898 | electric fan E-EXTRA, Ø150mm with cover, timer                  | 8               |
| EET150TG | 4750492009109 | electric fan E-EXTRA, Ø150mm with cover, timer, gold            | 8               |
| EET150TS | 4750492009079 | electric fan E-EXTRA, Ø150mm with cover, timer, silver          | 8               |



## **ELECTRIC FANS**





## CONNECTION DIAGRAMS AND ADJUSTMENT









Connection by certified specialist!