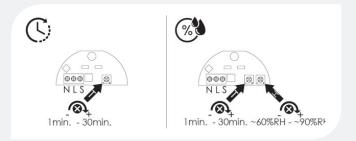

cover, anthracite             | 8               |
| EET150G  | 4750492008836 | electric fan E-EXTRA, Ø150mm with cover, gold                   | 8               |
| EET150HT | 4750492009024 | electric fan E-EXTRA, Ø150mm with cover, timer, humidity sensor | 8               |
| EET150S  | 4750492008867 | electric fan E-EXTRA, Ø150mm with cover, silver                 | 8               |
| EET150T  | 4750492008898 | electric fan E-EXTRA, Ø150mm with cover, timer                  | 8               |
| EET150TG | 4750492009109 | electric fan E-EXTRA, Ø150mm with cover, timer, gold            | 8               |
| EET150TS | 4750492009079 | electric fan E-EXTRA, Ø150mm with cover, timer, silver          | 8               |



## **ELECTRIC FANS**





## CONNECTION DIAGRAMS AND ADJUSTMENT









Connection by certified specialist!